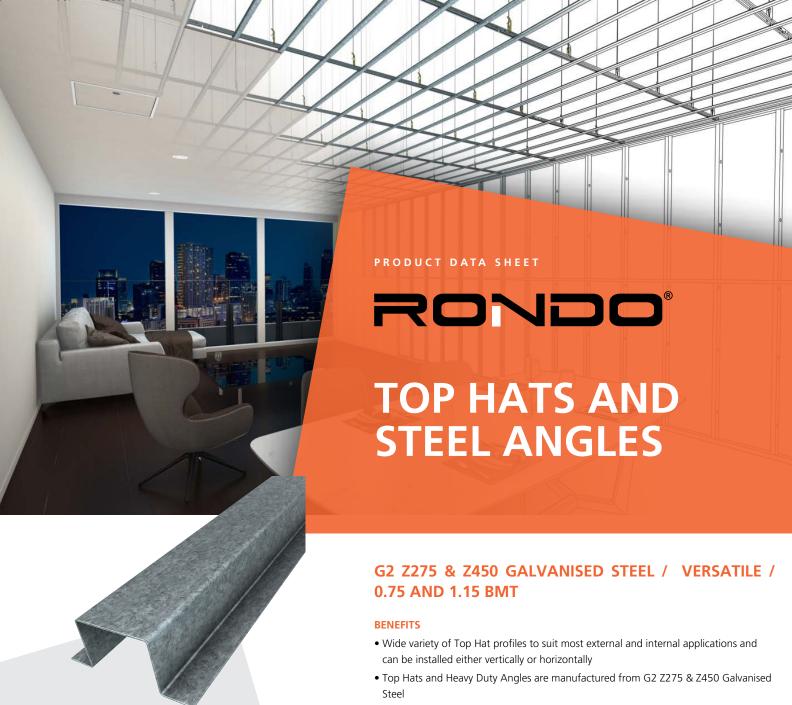

Rondo Top Hats can be used internally or externally and on vertical fascias and soffits. They are often used where there is a higher wind loading or where heavy duty sheeting is to be installed.

Steel Angles can be used to strengthen internal corners of façade systems and steel framing requirements for facade systems.

### **Top Hats**

- $\bullet$  Internal and external applications
- Higher wind loading areas or with heavy duty sheeting
- Vertical fascias and soffits

## **Heavy Duty Steel Angles**

• Autoclaved Aerated Concrete Panel Systems (AAC) and steel framing requirements for façade systems