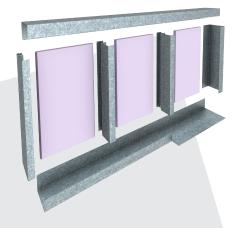

The Rondo SHAFTWALL is a one-way erected wall system that is suitable for both fire-rated and sound-rated applications. The system is designed to encase lift shafts, stairwells and service ducting in low and high-rise construction areas.

#### **BENEFITS**

- Rapid installation with no need to gain access within the shaft.
- The SHAFTWALL System is most appropriate for lift shafts and stairwells as well as service ducts.
- Rondo SHAFTWALL System are both acoustic and fire rated.
- Available in 64mm & 102mm sections
- Thicker gauge option for higher walls

#### **SUITABLE FOR**

- Fire-rated applications
- Sound-rated applications
- Lift shafts
- Stairwells
- Service ducting (low & high-rise construction areas)

|                           |                                                                                                                                                                                  | CEILINGS |          |        |            |              | WALLS        |           |            | ACCESSORIES | ACCESSORIES FINISHING SECTIONS |            | ACCESS<br>PANELS |
|---------------------------|----------------------------------------------------------------------------------------------------------------------------------------------------------------------------------|----------|----------|--------|------------|--------------|--------------|-----------|------------|-------------|--------------------------------|------------|------------------|
|                           | STANDARDS & CODES                                                                                                                                                                | DONN     | KEY-LOCK | XPRESS | WALK-ABOUT | STUD & TRACK | STUD & TRACK | MAXIFRAME | QUIET STUD | TOP HATS    | EXANGLE                        | EXANGLE RT | PANTHER          |
|                           | NCC 2022 - Building Code of Australia<br>Volumes 1 & 2                                                                                                                           |          |          |        |            |              |              |           |            |             |                                |            |                  |
|                           | NZBC - B1/VM1 NZ Building Code Verification<br>Method B1/VM1 Clause 2                                                                                                            |          |          |        |            |              |              |           |            |             |                                |            |                  |
|                           | NZBC - B2 Durability Rondo XPRESS® Drywall<br>Grid System will have a minimum serviceable<br>life of 15 years when installed in a dry, non-<br>corrosive, interior installation. |          |          |        |            |              |              |           |            |             |                                |            |                  |
| SNC                       | AS/NZS 1170.0:2002<br>Part 0: General principles                                                                                                                                 |          |          |        |            |              |              |           |            |             |                                |            |                  |
| STRUCTURAL DESIGN ACTIONS | AS/NZS 1170.1:2002<br>Part 1: Permanent, imposed & other actions                                                                                                                 |          |          |        |            |              |              |           |            |             |                                |            |                  |
|                           | <b>AS/NZS 1170.2:2021</b> Part 2: Wind actions                                                                                                                                   |          |          |        |            |              |              |           |            |             |                                |            |                  |
|                           | AS 1170.4:2007<br>Part 4: Earthquake actions in Australia                                                                                                                        |          |          |        |            |              |              |           |            |             |                                |            |                  |
| STR                       | NZS 1170.5:2004<br>Part 5: Earthquake actions in New Zealand                                                                                                                     |          |          |        |            |              |              |           |            |             |                                |            |                  |
|                           | NZS 4219:2009 Seismic performance of engineering systems in buildings                                                                                                            |          |          |        |            |              |              |           |            |             |                                |            |                  |
|                           | AS/NZS 4055:2021<br>Wind loads for housing                                                                                                                                       |          |          |        |            |              |              |           |            |             |                                |            |                  |
|                           | AS/NZS 4600:2018<br>Cold formed steel structures                                                                                                                                 |          |          |        |            |              |              |           |            |             |                                |            |                  |
|                           | AS/NZS 2785:2020<br>Suspended Ceilings - Design & installation                                                                                                                   |          |          |        |            |              |              |           |            |             |                                |            |                  |
|                           | AS 3566.1:2002<br>Self-drilling screws for the building and<br>construction industries - General requirements<br>and mechanical properties                                       |          |          |        |            |              |              |           |            |             |                                |            |                  |
|                           | AS 5216:2021<br>Design of post-installed and cast-in fastenings<br>in concrete                                                                                                   |          |          |        |            |              |              |           |            |             |                                |            |                  |
|                           | AS1530.4:2014 Fire resistance tests for elements of construction                                                                                                                 |          |          |        |            |              |              |           |            |             |                                |            |                  |
|                           | AS/NZS 1530.3:1999 Simultaneous determination of ignitability, flame propagation, heat release and smoke release (Reconfirmed 2016)                                              |          |          |        |            |              |              |           |            |             |                                |            |                  |
|                           | AS 1191:2002 Acoustics - Method for laboratory measurement of airborne sound transmission insulation of building elements                                                        |          |          |        |            |              |              |           |            |             |                                |            |                  |
|                           | AS/NZS ISO 717.1:2004<br>Acoustics - Airborne sound insulation                                                                                                                   |          |          |        |            |              |              |           |            |             |                                |            |                  |