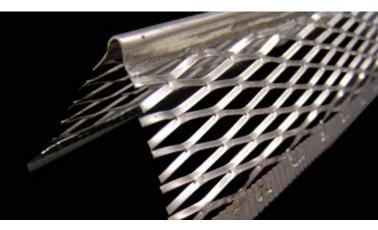

## NEW: SR02 RENDER BEAD

MAY 2013

The new SR02 Stainless Steel Render Bead combines the popular Rondo R02 render profile with high polish Stainless Steel, to produce an external cement render bead with exceptional corrosion resistance. >>

## SR02 RENDER BEAD

After extensive research and analysis, the SR02 has been designed to provide contractors with both peace of mind, and an aesthetically pleasing finish on external cement render applications.

Manufactured in the same profile as the already popular R02 render bead for internal use, the SR02 Stainless Steel bead comes with a 2.5mm nib radius to produce a sharp, defined edge, and 60mm wings which will comfortably accept up to 25mm of render. A nailing strip also makes the product quick and easy to fasten.